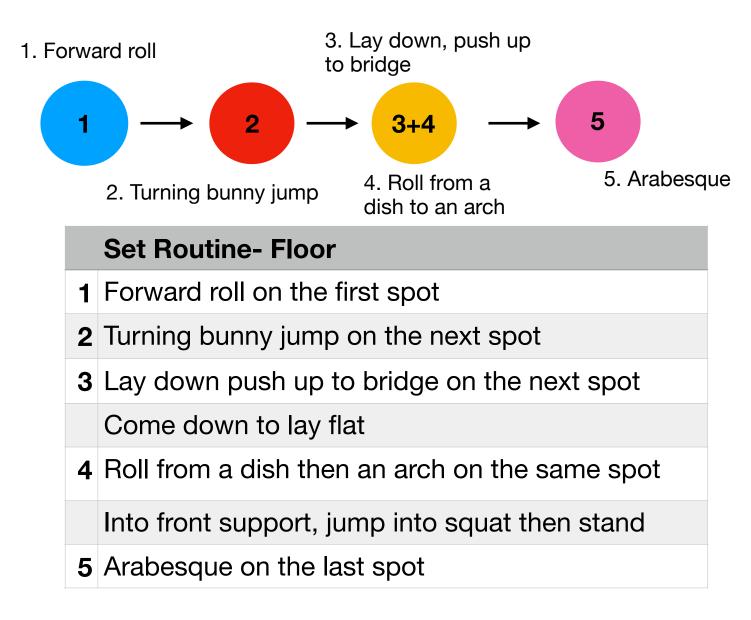

## **ORANGE 2 CRITERIA (4)**

|   | Set Routine- Floor                      |
|---|-----------------------------------------|
| 1 | Cartwheel                               |
|   | Squat down, lay flat                    |
| 2 | Push up to bridge                       |
|   | Come down to lay flat                   |
| 3 | Sit up into a pike then show a straddle |
| 4 | Teddy bear roll                         |
| 5 | Close to pike, into shoulder stand      |
|   | Rock to stand up                        |
| 6 | Star jump                               |
| 7 | Forward roll (no hands to stand up)     |