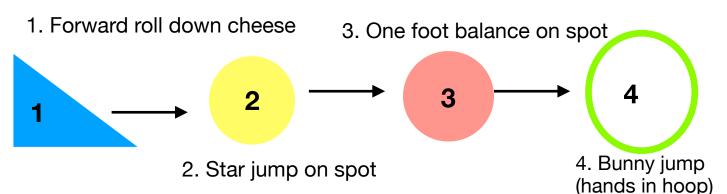

### **Set Routine- Floor**

- 1 Forward roll down the cheese
- 2 Star jump on the spot
- **3** One foot balance on the next spot
- **4** Bunny jump with hands in the hoop