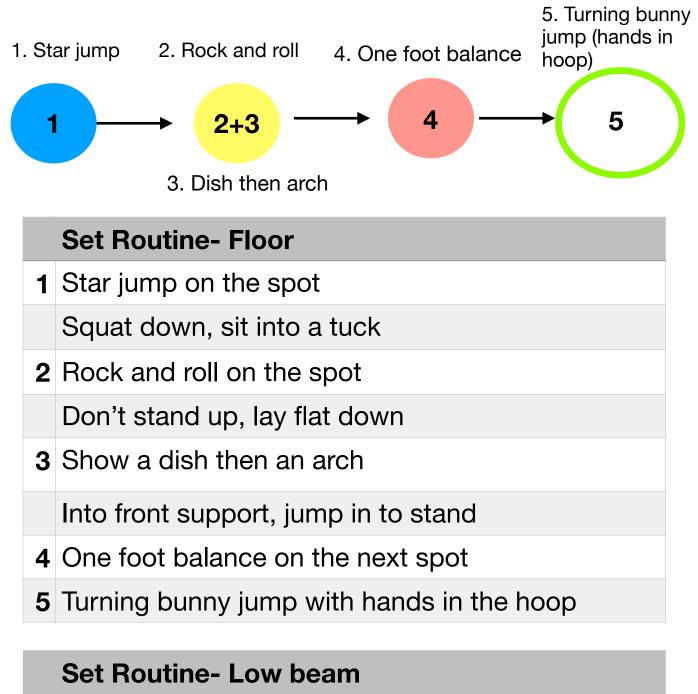

## **YELLOW CRITERIA (5)**

|   | Set Routine- Floor                             |
|---|------------------------------------------------|
| 1 | Forward roll (no hands to stand up)            |
|   | Squat down                                     |
| 2 | Straddle bunny jump                            |
|   | Stay in squat and rock back to lay flat        |
| 3 | Push up to bridge (legs straight and together) |
| 4 | Lay down to flat, rock back and stand up       |
| 5 | Half turn jump                                 |
| 6 | Chasse x2 (linking into next move is optional) |
| 7 | Cartwheel                                      |